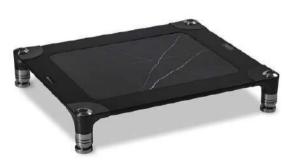

#### **F**1

Expression of pure aesthetics.

This power amplifier stand combines strength and elegance all in one.

The carbon fibre inserts, which connect the shelf with the height-adjustable semispherical feet, are masterpieces of engineering: ultra-lightweight objects designed to withstand considerable load stress, they radiate an unmistakable charm.

Insulation from the ground is guaranteed by the combination of rubber-steel-carbon for outstanding performance.

It's a pity to have to cover it up.

F2

A pleasure for the eyes and ears.

We subvert the rules and explore horizons that were unimaginable until now.