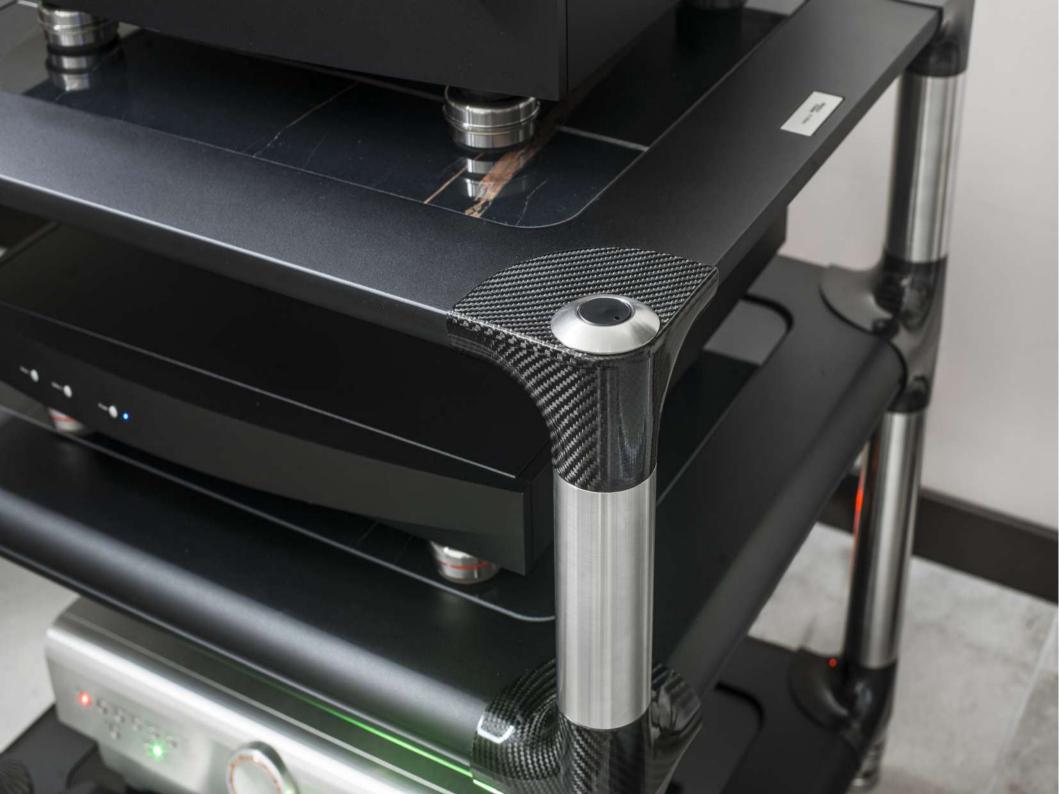

#### **GENERAL FEATURES**

- Full modular rack
- Aftermarket upgrade
- Single shelf packed
- Solid stainless steel structure, joined to the shelves by special ultra-light carbon fibre connectors
- Adjustable semi-spheres associated with a stabilizer washer to ensure an extreme fine tuning
- Thickness of the shelves: from 30 to 50 mm
- Load capacity: 80 kg each shelf
- Massive base discs under the rack decoupled by Nitrile rubber plate
- 5 finishes: Sahara Noir, Statuario Light, Nero Marquinia, Racing Black, Ade Black

#### **F**1

Expression of pure aesthetics.

This power amplifier stand combines strength and elegance all in one.

The carbon fibre inserts, which connect the shelf with the height-adjustable semispherical feet, are masterpieces of engineering: ultra-lightweight objects designed to withstand considerable load stress, they radiate an unmistakable charm.

Insulation from the ground is guaranteed by the combination of rubber-steel-carbon for outstanding performance.

It's a pity to have to cover it up.

F2

A pleasure for the eyes and ears.

We subvert the rules and explore horizons that were unimaginable until now.