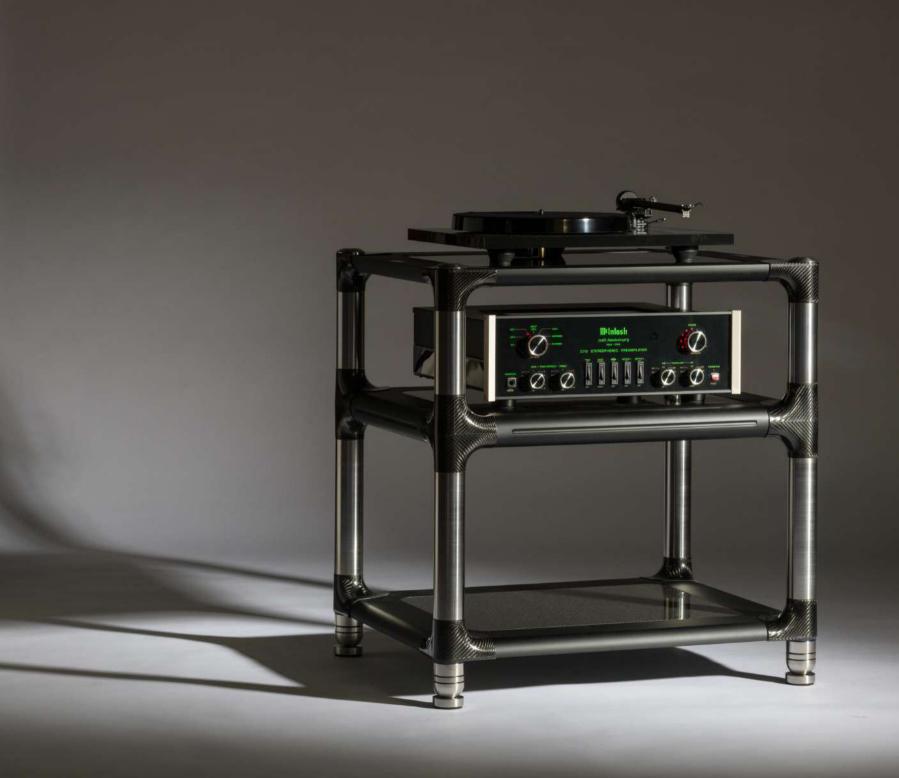

#### **F**1

Expression of pure aesthetics.

This power amplifier stand combines strength and elegance all in one.

The carbon fibre inserts, which connect the shelf with the height-adjustable semispherical feet, are masterpieces of engineering: ultra-lightweight objects designed to withstand considerable load stress, they radiate an unmistakable charm.

Insulation from the ground is guaranteed by the combination of rubber-steel-carbon for outstanding performance.

It's a pity to have to cover it up.

F2

A pleasure for the eyes and ears.

We subvert the rules and explore horizons that were unimaginable until now.