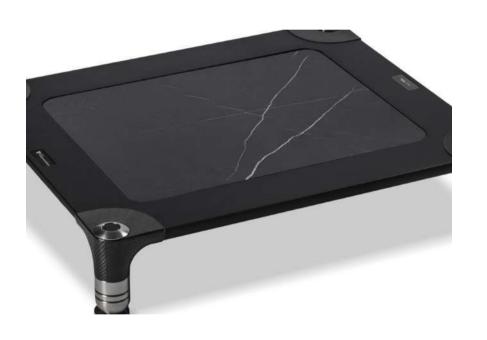

#### **F**1

Expression of pure aesthetics.

This power amplifier stand combines strength and elegance all in one.

The carbon fibre inserts, which connect the shelf with the height-adjustable semispherical feet, are masterpieces of engineering: ultra-lightweight objects designed to withstand considerable load stress, they radiate an unmistakable charm.

Insulation from the ground is guaranteed by the combination of rubber-steel-carbon for outstanding performance.

It's a pity to have to cover it up.

F2

A pleasure for the eyes and ears.

We subvert the rules and explore horizons that were unimaginable until now.