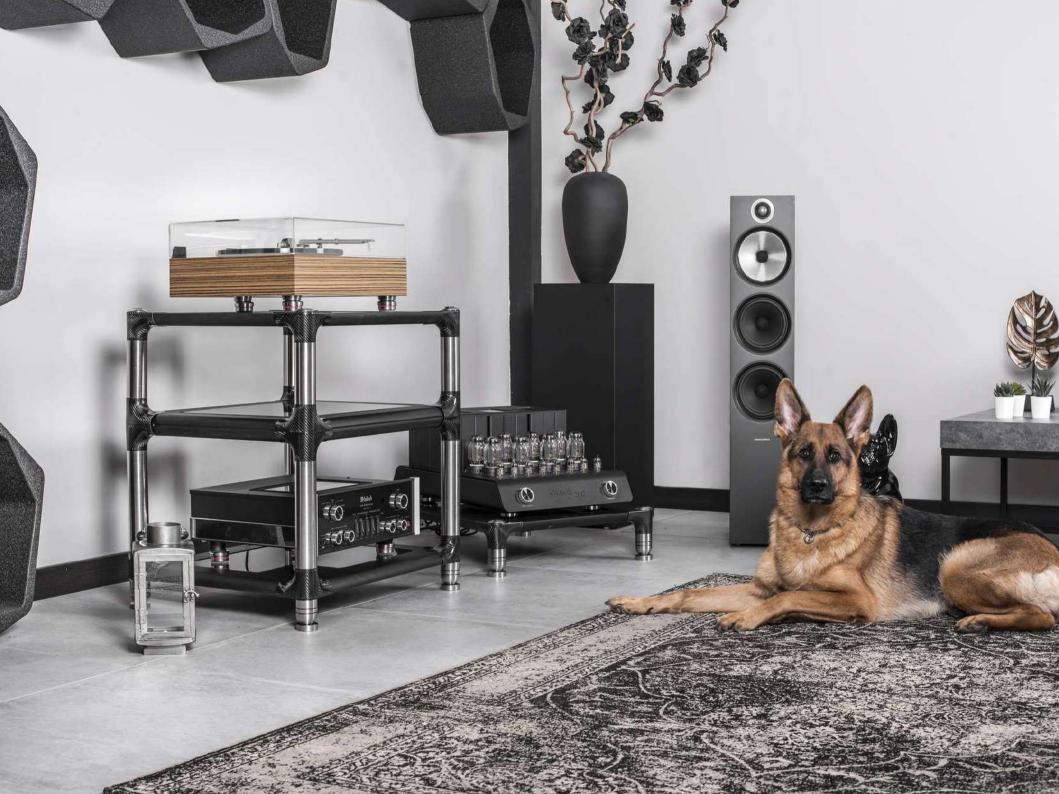

Form Follows Function

WE WILL RACK YOU!

#### **GENERAL FEATURES**

- Full modular rack
- Aftermarket upgrade
- Single shelf packed
- Solid stainless steel structure, joined to the shelves by special ultra-light carbon fibre connectors
- Adjustable semi-spheres associated with a stabilizer washer to ensure an extreme fine tuning
- Thickness of the shelves: from 30 to 50 mm
- Load capacity: 80 kg each shelf
- Massive base discs under the rack decoupled by Nitrile rubber plate
- 5 finishes: Sahara Noir, Statuario Light, Nero Marquinia, Racing Black, Ade Black

#### **F**1

Expression of pure aesthetics.

This power amplifier stand combines strength and elegance all in one.

The carbon fibre inserts, which connect the shelf with the height-adjustable semispherical feet, are masterpieces of engineering: ultra-lightweight objects designed to withstand considerable load stress, they radiate an unmistakable charm.

Insulation from the ground is guaranteed by the combination of rubber-steel-carbon for outstanding performance.

It's a pity to have to cover it up.

F2

A pleasure for the eyes and ears.

We subvert the rules and explore horizons that were unimaginable until now.