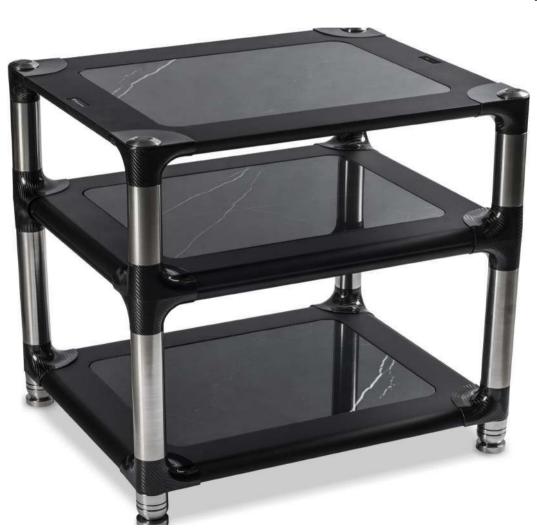

#### **GENERAL FEATURES**

- Full modular rack
- Aftermarket upgrade
- Single shelf packed
- Solid stainless steel structure, joined to the shelves by special ultra-light carbon fibre connectors
- Adjustable semi-spheres associated with a stabilizer washer to ensure an extreme fine tuning
- Thickness of the shelves: from 30 to 50 mm
- Load capacity: 80 kg each shelf
- Massive base discs under the rack decoupled by Nitrile rubber plate
- 5 finishes: Sahara Noir, Statuario Light, Nero Marquinia, Racing Black, Ade Black

#### **F**1

Expression of pure aesthetics.

This power amplifier stand combines strength and elegance all in one.

The carbon fibre inserts, which connect the shelf with the height-adjustable semispherical feet, are masterpieces of engineering: ultra-lightweight objects designed to withstand considerable load stress, they radiate an unmistakable charm.

Insulation from the ground is guaranteed by the combination of rubber-steel-carbon for outstanding performance.

It's a pity to have to cover it up.

F2

A pleasure for the eyes and ears.

We subvert the rules and explore horizons that were unimaginable until now.