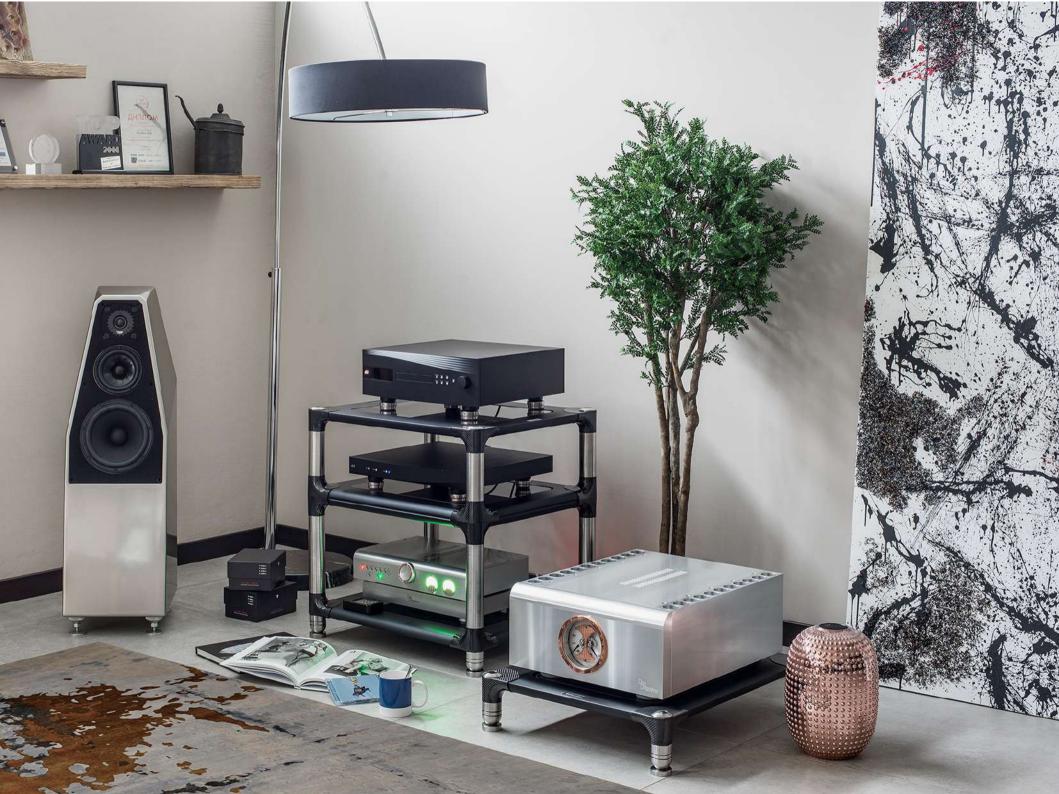

#### **MODELS**

F1

www.bassocontinuo.it

#### **F**1

Expression of pure aesthetics.

This power amplifier stand combines strength and elegance all in one.

The carbon fibre inserts, which connect the shelf with the height-adjustable semispherical feet, are masterpieces of engineering: ultra-lightweight objects designed to withstand considerable load stress, they radiate an unmistakable charm.

Insulation from the ground is guaranteed by the combination of rubber-steel-carbon for outstanding performance.

It's a pity to have to cover it up.

F2

A pleasure for the eyes and ears.

We subvert the rules and explore horizons that were unimaginable until now.

We are breaking new ground because we are convinced that the combination of design and performance can also work in HiFi.

Precise contours highlight massive, firstclass lines, giving strong identity and a feeling of power.

Elegance, innovation, boldness are just some of the adjectives to describe an object ready to define a new standard.

www.bassocontinuo.it

Le caratteristiche in mappa

www.bassocontinuo.it